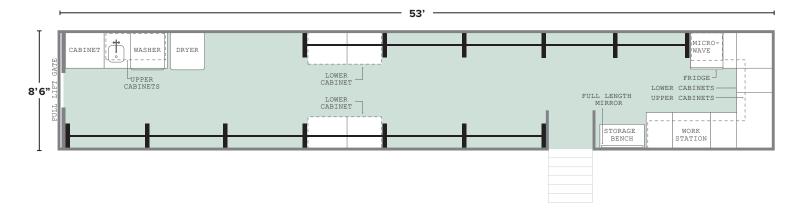

#### **SPECS**

**Trailer:** 53' long

8'6" wide 13'5" high

Stairs: 2'5" wide, extend 4' from trailer

Battery Capacity: 80 kWh
Solar Intake: 7.5 kW
Charger Type: 100A 4 pin
Fresh Water Tank Size: 210 gal.
Black Water Tank Size: n/a

#### **FEATURES**

- Full-length adjustable multi-level bar system
- Dual-zone climate control
- Refrigerator & Microwave
- Full-size washer and dryer

- Wi-Fi
- Deep laundry sink
- Workstation