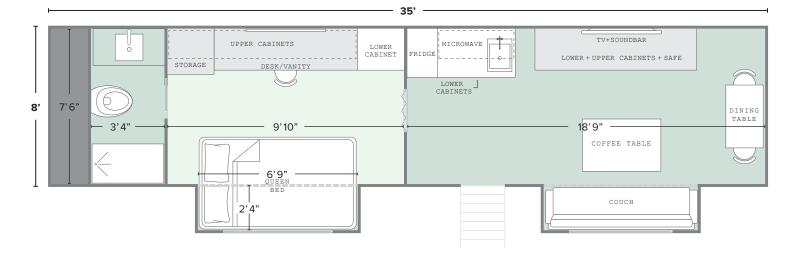

#### **SPECS**

**Trailer:** 35' long; 41' long including tongue

8' wide; 10'4" wide including extended popouts

12'6" high

Rooms: Living room 141 ft<sup>2</sup>, Bedroom 74 ft<sup>2</sup>

(excluding popouts or bathroom)

Stairs: 2'5" wide, extend 4' from trailer

**Battery Capacity:** 60 kWh **Solar Intake:** 5 kW

**Charger Type:** 50A RV plug

Fresh Water Tank Size: 75 gal.
Grey Water Tank Size: 48 gal.
Black Water Tank Size: 31 gal.

### **FEATURES**

- Dual zone Mini split HVAC
- Flat screen TV with streaming channels
- WiFi
- Euro fridge
- Microwave
- · Love seat couch

- · 2 seat dining area
- · Full length mirror
- · Private bedroom
- · Queen size bed
- · Hair & Makeup station with dimmable lighting
- Full bath