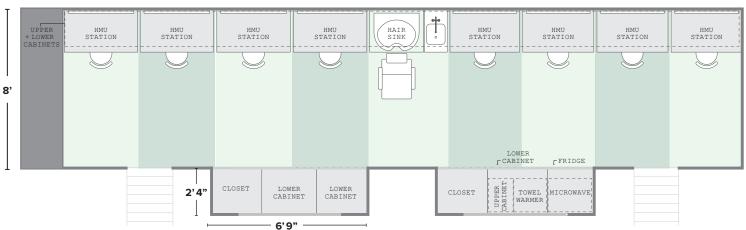

# 8-STATION HAIR+MAKEUP

### **SPECS**

Trailer: 43' long; 49' long including tongue

8' wide; 10'4" wide including extended popouts

12'6" high

Stairs: 2'5" wide, extend 4' from trailer

**Battery Capacity:** 60 kWh **Solar Intake:** 5 kW

### **FEATURES**

- · Multi-zone mini-split HVAC
- Wi-Fi
- · Wig storage
- Dimmable LED lighting
- · Back-of-head spotlight
- Hair sink

- · Refrigerator
- Microwave
- · Towel warmer
- · Espresso machine
- · Bluetooth audio system