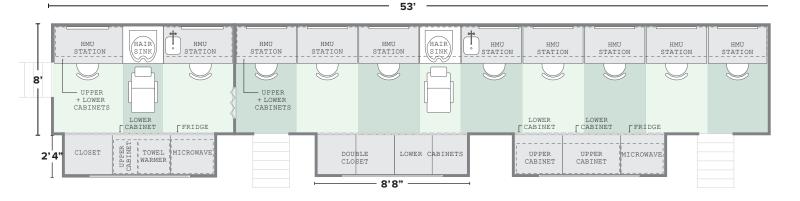

## 10-STATION HAIR+MAKEUP

100% Solar & Battery Powered Trailers

## SPECS

Trailer: 53' long
8' wide; 10'4" wide including extended popouts
13'5" high
Stairs: 2'5" wide, extend 4' from trailer

| 140 kWh    |
|------------|
| 7.5 kW     |
| 100A 4 pin |
| 210 gal.   |
| 210 gal.   |
| n/a        |
|            |

## FEATURES

- Multi-zone mini-split HVAC
- Wi-Fi
- Cabinet and wig storage
- LED lighting with dimming capabilities
- Back-of-head spotlight
- Hair sink

- Refrigerator
- Microwave
- Towel warmer
- Espresso machine
- Bluetooth audio system